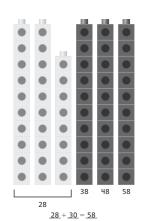

### Play with a partner. Work together.

- 1 Turn over one Number Card.
- 2 Build the number using cubes of one color.
- Turn over one Counting by 10 Card.
- Build the number using cubes of the other color.
- 5 Find how many cubes you have in all.
- 6 Each player writes an equation for the problem.

## More Ways to Play:

 Use Ten Frame Cards instead of cubes to build the numbers.

28