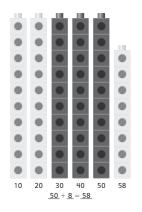

### Play with a partner. Work together.

- 1 Turn over one Number Card.
- 2 Build the number using cubes of one color.
- Turn over one Counting by 10 Card.
- Build the number using cubes of the other color.
- 5 Find how many cubes you have in all.
- 6 Each player writes an equation for the problem.