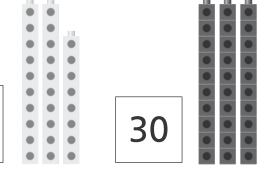

### Play with a partner. Work together.

- 1 Turn over one Number Card.
- 2 Build the number using cubes of one color.
- Turn over one Counting by 10 Card.
- Build the number using cubes of the other color.
- 5 Find how many cubes you have in all.
- 6 Each player writes an equation for the problem.