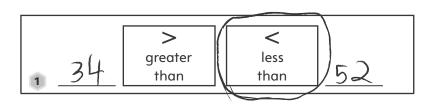

## Play with a partner. Work together.

- 1 Turn over two Number Cards.
- 2 Build the numbers with cubes.

- **3** Compare the numbers.
- Place a Greater/Less Than Card between the two numbers to make it true.
- **5** Record.