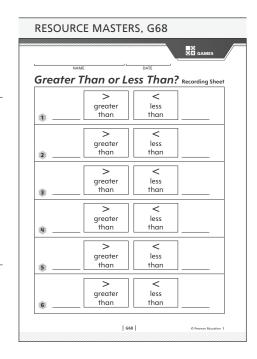

## Greater Than or Less Than? Recording Sheet

|   | >       | <    |   |
|---|---------|------|---|
|   | greater | less |   |
| 1 | than    | than |   |
|   |         |      |   |
|   | >       | <    |   |
|   | greater | less |   |
| 2 | than    | than |   |
|   |         |      |   |
|   | >       | <    |   |
|   | greater | less |   |
| 3 | than    | than |   |
|   |         |      |   |
|   | >       | <    |   |
|   | greater | less |   |
| 4 | than    | than |   |
|   |         |      |   |
|   | >       | <    |   |
|   | greater | less |   |
| 5 | than    | than |   |
|   |         |      | 1 |
|   | >       | <    |   |
|   | greater | less |   |
| 6 | than    | than |   |
|   |         |      |   |