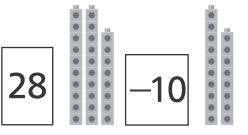

RESOURCE MASTERS, G70

5 Each player writes an equation for the problem.

| Plus 10               | Minus 10              |
|-----------------------|-----------------------|
| Example: 25 + 10 = 35 | Example: 35 – 10 = 25 |
|                       | 28 - 10 = 18          |